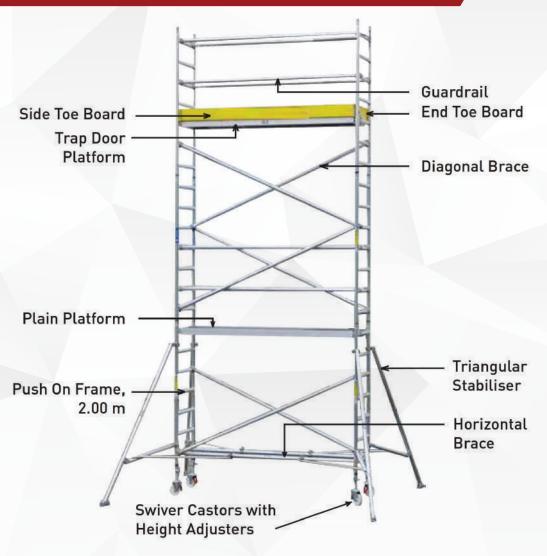

## **MOBILE SCAFFOLD TOWER WITH STABILIZERS**

## **FEATURES**

Scaffolding width: 0.75m; 1.35mScaffolding length: 1.80m; 2.50m

- Working heights can be extended from 4.50m to max 13.45m with standed parts
- 200kg/m2 loading capacity i.e. depending on platform length from 270kg to max. 810 kg
- The max. platform heights are limited to 8m outdoors and 12m in fully enclosed spaces.

| Working Height | Overall Height | Platform<br>Height |  |
|----------------|----------------|--------------------|--|
| 4.50m          | 3.50m          | 2.50m              |  |
| 5.60m          | 4.60m          | 3.60m              |  |
| 6.45m          | 5.45m          | 4.45m              |  |
| 7.60m          | 6.60m          | 5.60m              |  |
| 8.40m          | 7.40m          | 6.40m              |  |
| 9.55m          | 8.55m          | 7.55m              |  |
| 10.40m         | 9.40m          | 8.40m              |  |
| 11.50m         | 10.50m         | 9.50m              |  |
| 12.35m         | 11.35m         | 10.35m             |  |
| 13.45m         | 12.45m         | 11.45m             |  |