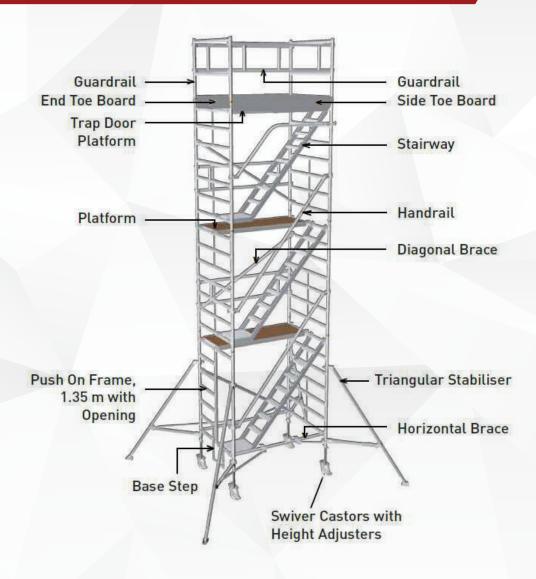

## **MOBILE SCAFFOLD TOWER WITH STAIRWAY**

## **FEATURES**

- Scaffolding width: 1.35m

- Scaffolding length: 1.80m; 2.50m

- Working heights can be extended from 4.0 m to max 12.35 m with standed parts
- Comfortable entry into the scaffolding from outside through the wide entry frame stairways with 100 mm deep, non-slip tread surface and entry platform.
- 200kg/m2 loading capacity i.e. depending on platform length from 486 kg to max. 810 kg
- The max. platform heights are limited to 8m outdoors and 12m in fully enclosed spaces.

| Working Height | Overall Height | Platform<br>Height |               |        |
|----------------|----------------|--------------------|---------------|--------|
| 4.50m          | 3.50m          | 2.50m              | Platform size | 1.80 m |
| 6.45m          | 5.45m          | 4.45m              |               | 2.50 m |
| 8.40m          | 7.40m          | 6.40m              | 1.35 m        |        |
| 10.40m         | 9.40m          | 8.40m              |               |        |
| 12.35m         | 11.35m         | 10.35m             |               |        |