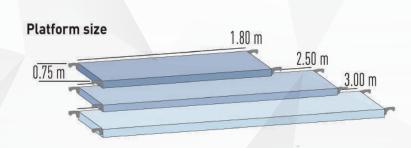

## **FEATURES**

Scaffolding width: 0.75m; 1.35mScaffolding length: 1.80m; 2.50m

- Working heights can be extended from 4.50m to max 13.45m with standed parts
- 200kg/m2 loading capacity i.e. depending on platform length from 270kg to max. 810 kg
- The max. platform heights are limited to 8m outdoors and 12m in fully enclosed spaces.

## **FEATURES**

- Scaffolding width: 1.35m

- Scaffolding length: 1.80m; 2.50m

- Working heights can be extended from 4.0 m to max 12.35 m with standed parts
- Comfortable entry into the scaffolding from outside through the wide entry frame stairways with 100 mm deep, non-slip tread surface and entry platform.
- 200kg/m2 loading capacity i.e. depending on platform length from 486 kg to max. 810 kg
- The max. platform heights are limited to 8m outdoors and 12m in fully enclosed spaces.